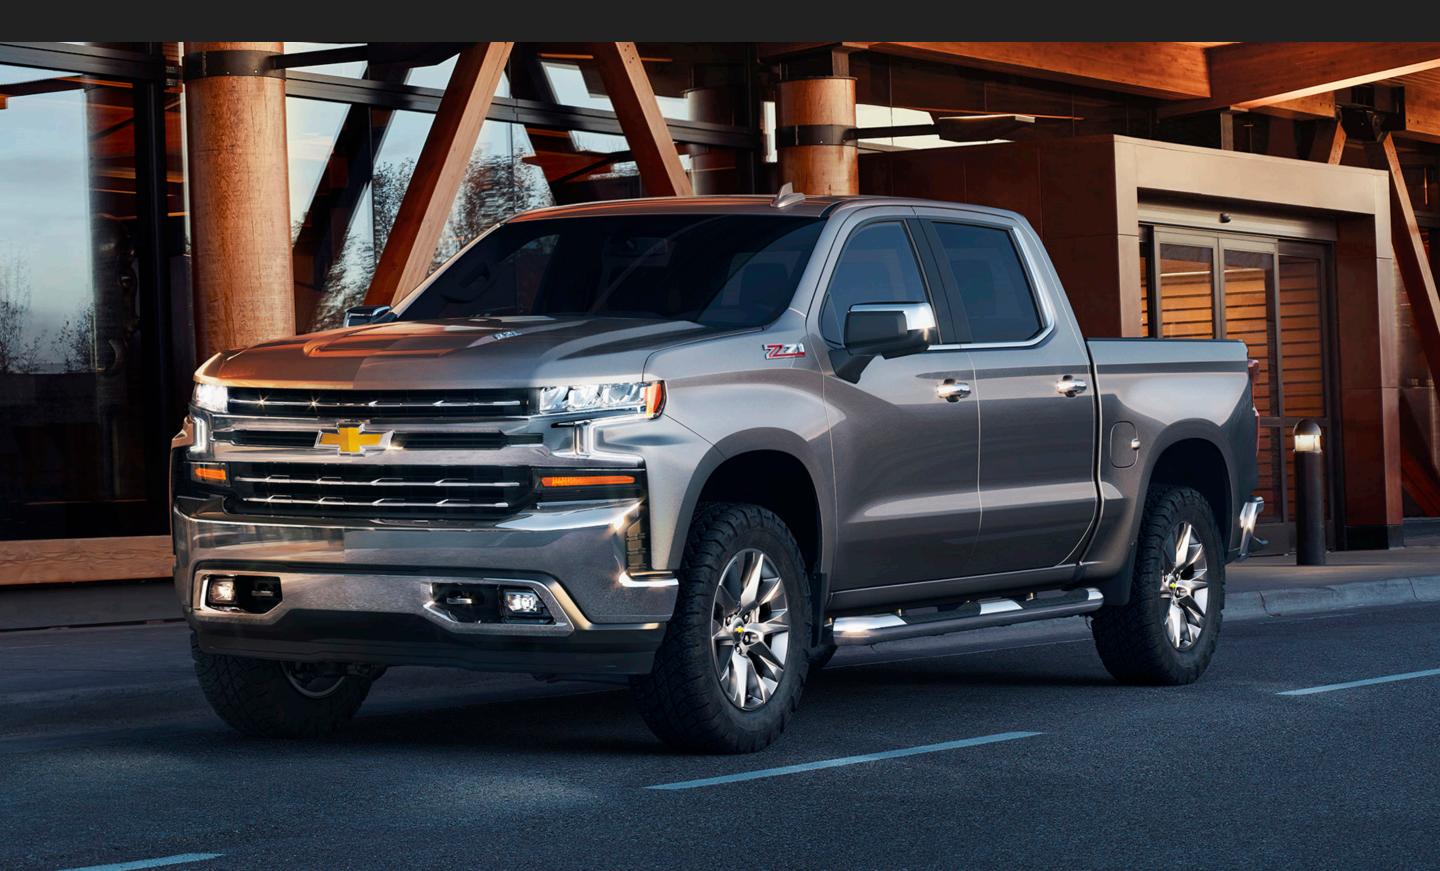

# **General Motors 2019 Chevrolet Silverado**

The development process for the 2019 Chevrolet Silverado employed new materials, multi-disciplinary optimization, disciplined part design and an aggressive redesign of the upper body structure. The resulting new vehicle design includes a 4-inch increase in the wheelbase, 23% more cargo volume, a larger passenger cabin and it is 450 lbs lighter.

### Category: **Full Vehicle**

Weight Savings: **450 lbs** Lighter than previous model

**Application: 2019 Chevrolet Silverado** 

**Methodology: Material Replacement & Design Optimization** 

Presented in partnership with: