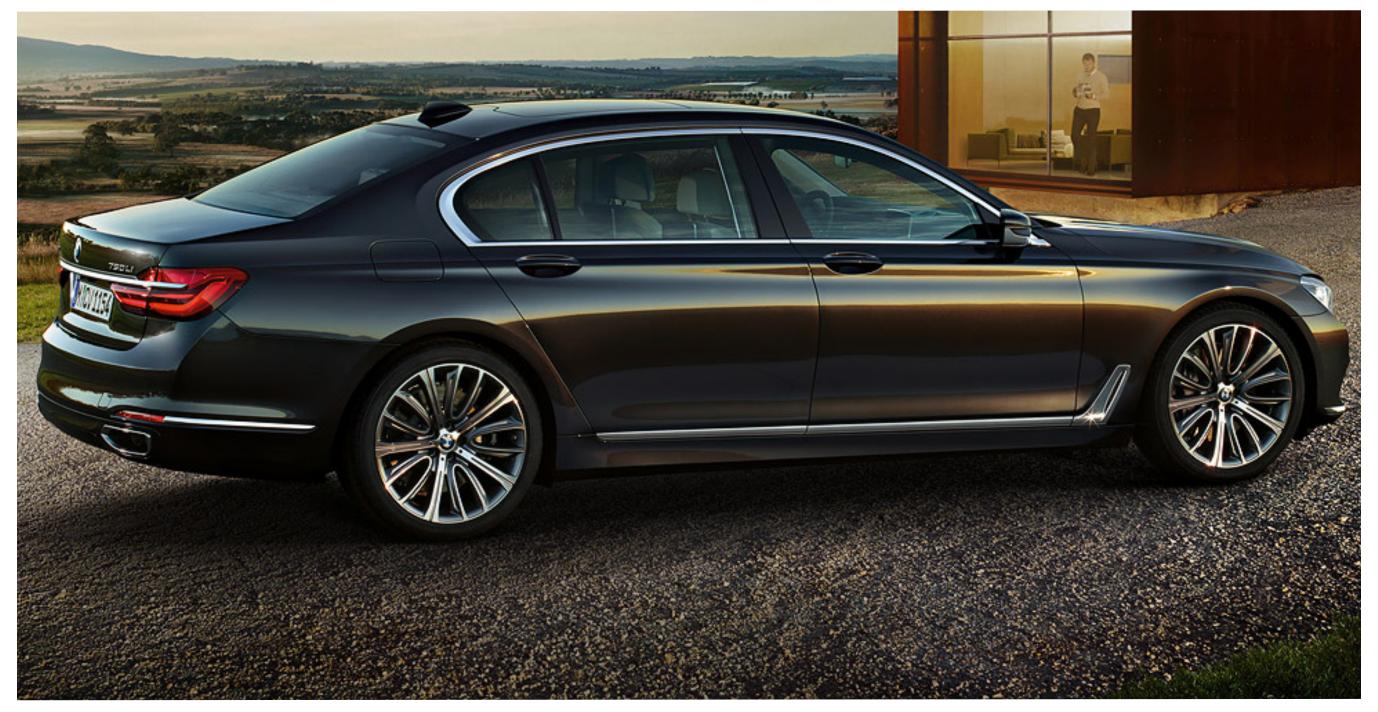

## BMW **2016 7 Series**

Whole vehicle lightweight concept of the all new BMW 7 Series. Besides the measures that focus on the use of lightweight materials such as carbon fiber reinforced plastics (CFRP), aluminum and high strength steels, the lightweight approach contents new intelligent concepts like the new acoustic insulations that achieves better acoustic comfort with less weight, compared to former solutions.

Category: Full Vehicle

Application:

**2016 7 Series** 

Weight Savings:

286lbs removed from comparable predecessor

Methodology:

**Material Replacement** 